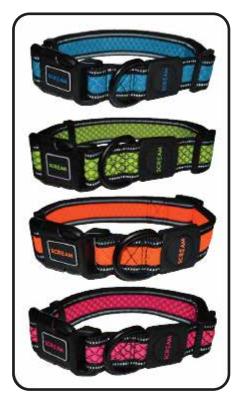

## **SCREAM® REFLECTIVE ADJ. COLLAR**

Scream Reflective Collars feature lightweight and durable high quality air mesh material that provides a comfortable fit, total control and vibrant colour! Easy on and off (Durable side release buckle).

Customise the fit with an adjustable tri-glide set up. Features Anodized Black Metal D-Ring and reflective piping.