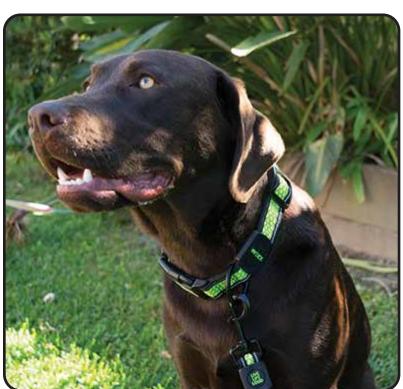

## **SCREAM® REFLECTIVE ADJ. COLLAR**

Scream Reflective Collars feature lightweight and durable high quality air mesh material that provides a comfortable fit, total control and vibrant colour! Easy on and off (Durable side release buckle).

Customise the fit with an adjustable tri-glide set up. Features Anodized Black Metal D-Ring and reflective piping.