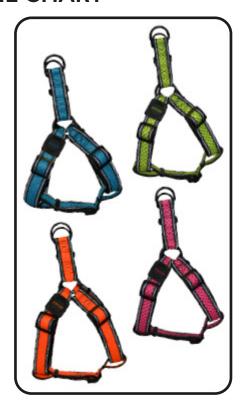

## **SCREAM® REFLECTIVE STEP IN HARNESS**

Scream Reflective Step-in Harnesses feature breathable and durable high quality air mesh material. This harness provides a comfort fit, total control and a stylish vibrant look.

Easy on and off (durable side release plastic buckle with an adjustable tri-glide). With fully welded metal D/O Rings and reflective piping.