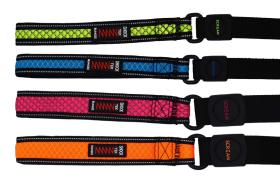

## Reflective Bungee Leash with Padded Handle

4 COLOURS (Loud Green, Loud Blue, Loud Pink & Loud Orange) | 2 Widths (2.5x55cm & 3.8x55cm)

The Scream Bungee Leash features shock absorbing bungee and a high-quality neoprene padded handle for added comfort. By gently correcting your dog's jerks, the Scream Bungee Leash does your shoulders, arms, and your dog's neck a favour by absorbing shock. This leash has a tensile force of 280kgs, fully welded square rings and a 360° durable anodised black snap buckle to add to the durability of this leash. The Scream Bungee Leash is a great training leash for your dog, specifically for bigger breeds as it is carefully designed to keep your dog closer to your body while walking amongst traffic areas.