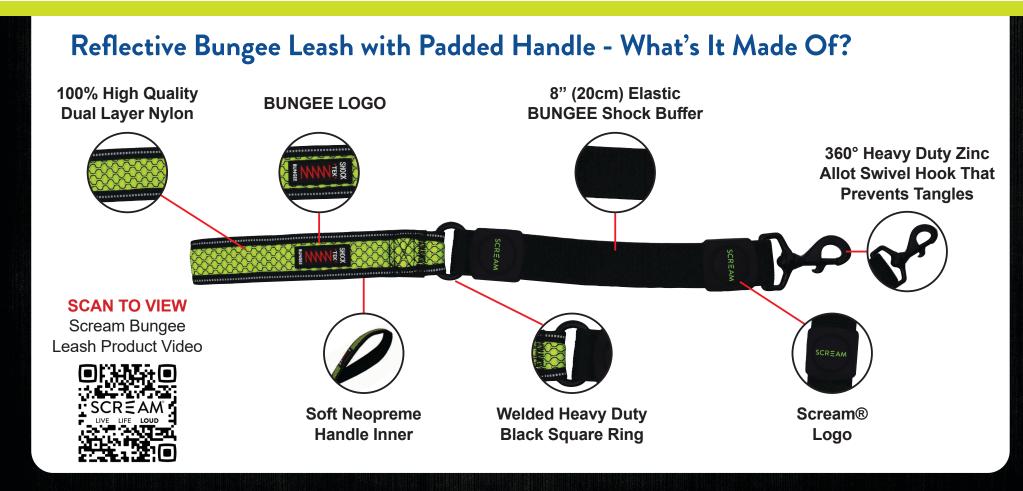

## Reflective Bungee Leash with Padded Handle

4 COLOURS (Loud Green, Loud Blue, Loud Pink & Loud Orange) | 2 Widths (2.5x55cm & 3.8x55cm)

The Scream Bungee Leash features shock absorbing bungee and a high-quality neoprene padded handle for added comfort. By gently correcting your dog's jerks, the Scream Bungee Leash does your shoulders, arms, and your dog's neck a favour by absorbing shock. This leash has a tensile force of 280kgs, fully welded square rings and a 360° durable anodised black snap buckle to add to the durability of this leash. The Scream Bungee Leash is a great training leash for your dog, specifically for bigger breeds as it is carefully designed to keep your dog closer to your body while walking amongst traffic areas.