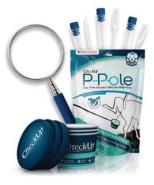

#### **DISTRIBUTED BY**

www.prestigepetproducts.com.au sales@prestigepetproducts.com.au

1x Sample Collection Via

x Telescopic Pole 1x Sample Collection Pi x Detachable Metal Ring x Disposable Cup

1x Sample Collection Pipette

# Check AT-HOME URINALYSIS KIT

- 2 lbs (900 g) hydrophobic litter
- 2 x identical testing strips Repeat test with second strip if necessary
- Sample collection pipette
- Sample collection vial

- Telescopic pole and Disposable cup
- 2 x identical testing strips Repeat test with second strip if necessary
- Sample collection pipette
- Sample collection vial