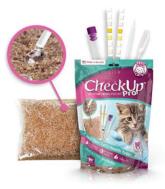

# Check AT-HOME URINALYSIS KIT

- 2 lbs (900 g) hydrophobic litter
- 2 x identical testing strips Repeat test with second strip if necessary
- Sample collection pipette
- Sample collection vial

- Telescopic pole and Disposable cup
- 2 x identical testing strips Repeat test with second strip if necessary
- Sample collection pipette
- Sample collection vial