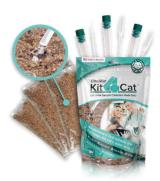

Learn More About Hydrophobic Sand

- 3 x 300g (11 oz) of hydrophobic sand
- 3 disposable pipettes and vials

- **○** 1 x telescopic pole
- **⊙** 3 x disposable cups
- 3 x sample collection pipettes
- 3 x sample collection vials

50 x CheckUp Strips for Diabetes Detection