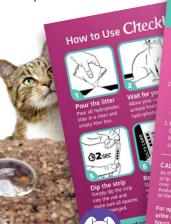

# Check AT-HOME URINALYSIS KIT

- 2 lbs (900 g) hydrophobic litter
- 2 x identical testing strips Repeat test with second strip if necessary
- Sample collection pipette
- Sample collection vial

- Telescopic pole and Disposable cup
- 2 x identical testing strips Repeat test with second strip if necessary
- Sample collection pipette
- Sample collection vial