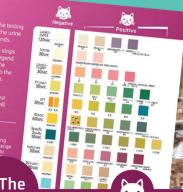

## ✓ Leukocytes

CheckUp Kits Monitor the

following 10 parameters:

Nitrite

Check

- Urobilinogen
- ✓ Protein
- **⊘** pH
- Specific Gravity
- ✓ Ketones
- ❷ Bilirubin
- High Glucose Levels