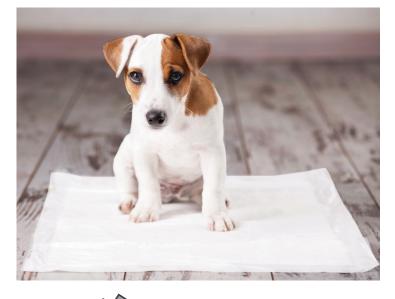

## LINE CRATES | TRAVEL

ZEEZ® Puppy Training pads can be used for so much more than training a puppy. They can also be used as dog crate liners when travelling, for aged dogs, post surgery or when a dog is kept inside for extended periods of time. Both Training Pads and Packaging are recyclable!

Each ZEEZ® Puppy Training Pad measures: 60x60cm Available in the following pack sizes: 14 Pack | 50 Pack | 100 Pack