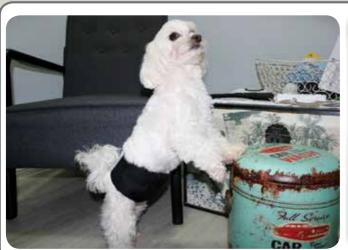

## DIRECTIONS

Position the Microfibre side of the pad to cover you dogs delicate area and bring the Velcro tabs together on your pets back, ensuring it is a snug fit to prevent any leakage or movement.