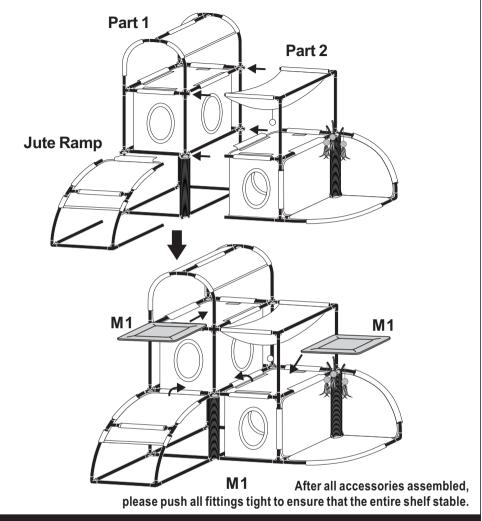

| н   | 1 x  |                              |  |  |
|                     |      | Hideaway Cube(Leftward)  |     |      | Jute Roof                    |  |  |
| D2                  | 1 x  |                          | R1  | 1 x  |                              |  |  |
| M1                  | 2 x  | Square Plush Mat         | S1  | 1 x  | Jute Climbing Ramp           |  |  |
|                     |      |                          |     |      |                              |  |  |

| Step 1: Assemble the bottom frame of Part 1 Si | tep 2: Assemble Jute Ramp |
|------------------------------------------------|---------------------------|
|------------------------------------------------|---------------------------|





# **ASSEMBLY INSTRUCTION:**



**Jute Play Corner** 



#### Notice:

- (1) This product is used only for small cats rest and play, not suitable for other purposes, when using, do not exceed the maximum load to bear.
- (2) After the initial installation, please check if the connectors are in place and ensure all components connected firmly. Check the product regularly.
- (3) The main frame of this product is plastic. Install the product with appropriate force in order to avoid unnecessary damage. In case of any damage in the course of the product usage, Stop using immediately, remove the damaged parts and replaced with related new components.
- (4) This product is recommendedly placed by the wall. Do not close to open flame, high temperature equipment or used near damaged items.

#### **Care Instructions:**

Spot clean, moist towel, air dry t