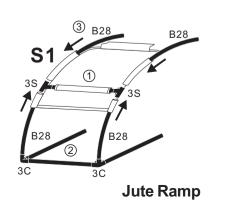

| Step 1: Assemble the bottom frame of Part 1 Si | tep 2: Assemble Jute Ramp |
|------------------------------------------------|---------------------------|
|------------------------------------------------|---------------------------|

# **ASSEMBLY INSTRUCTION:**

**Jute Play Corner** 