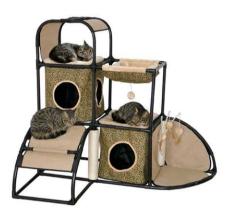

# Kittyland Hideaway Play Tower

Item No.: 53116L

Assembled Size: 115x80x105cm

(46x32x42inch)

**Product Composition** 

ABS, Cardboard, Polyester, PVC Maximum Kitty Weight 8kg

Made in China

### THIS UNIT CONTAINS:

Actual product may vary from photo

| No. | Qty. | Description    | No. | Qty. | Description               |  |  |
|-----|------|----------------|-----|------|---------------------------|--|--|
| A1  | 1 x  | Sisal Post     | B28 | 8 x  | 28cm Curved Tube          |  |  |
| A2  | 1 x  | Toy Sisal Post | B40 | 4 x  | 40cm Curved Tube          |  |  |
|     |      |                | 2C  | 2 x  | 2-way Connector           |  |  |
| A35 | 37x  | 35cm Tube      | 38  | 4 x  | 3-way Connector           |  |  |
|     |      |                | 3C  | 6 x  | 3-way<br>Corner Connector |  |  |

#### THIS UNIT CONTAINS:

| THIS UNIT CONTAINS: |      |                          |     |      |                              |  |  |
|---------------------|------|--------------------------|-----|------|------------------------------|--|--|
| No.                 | Qty. | Description              | No. | Qty. | Description                  |  |  |
| 4C                  | 8 x  | 4-way Connector          | E2  | 1 x  | Jute Play Corner (Rightward) |  |  |
| 5C                  | 6 x  | 5-way Connector          |     |      |                              |  |  |
| 6C                  | 1 x  | 6-way Connector          |     |      |                              |  |  |
|                     |      | Hideaway Cube(Rightward) |     |      | Plush Hammock with Toy       |  |  |
| D1                  | 1 x  |                          | н   | 1 x  |                              |  |  |
|                     |      | Hideaway Cube(Leftward)  |     |      | Jute Roof                    |  |  |
| D2                  | 1 x  |                          | R1  | 1 x  |                              |  |  |
| M1                  | 2 x  | Square Plush Mat         | S1  | 1 x  | Jute Climbing Ramp           |  |  |
|                     |      |                          |     |      |                              |  |  |