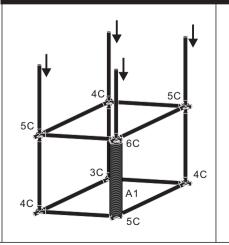

| Step 1: Assemble the bottom frame of Part 1 Si | tep 2: Assemble Jute Ramp |
|------------------------------------------------|---------------------------|
|------------------------------------------------|---------------------------|