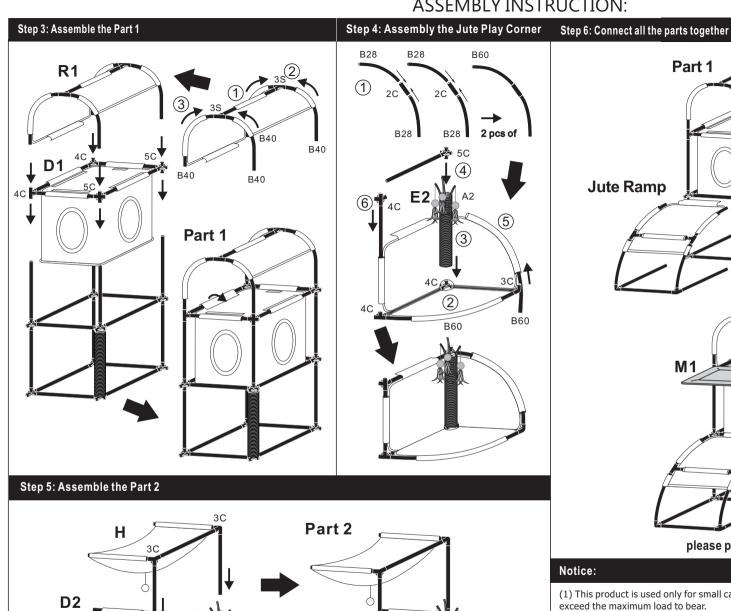

| Step 1: Assemble the bottom frame of Part 1 Si | tep 2: Assemble Jute Ramp |
|------------------------------------------------|---------------------------|
|------------------------------------------------|---------------------------|

# **ASSEMBLY INSTRUCTION:**

**Jute Play Corner** 

#### Notice:

- (1) This product is used only for small cats rest and play, not suitable for other purposes, when using, do not exceed the maximum load to bear.
- (2) After the initial installation, please check if the connectors are in place and ensure all components connected firmly. Check the product regularly.
- (3) The main frame of this product is plastic. Install the product with appropriate force in order to avoid unnecessary damage. In case of any damage in the course of the product usage, Stop using immediately, remove the damaged parts and replaced with related new components.
- (4) This product is recommendedly placed by the wall. Do not close to open flame, high temperature equipment or used near damaged items.