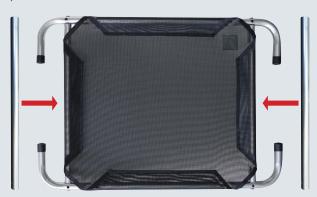

ELEVATED PET BEDS SHIRAZ & BLACK

ASSEMBLY INSTRUCTIONS

1. Place [A] on the ground, top facing down. Insert the side frame pieces [B] and line up with the pre-drilled holes.

2. Rotate both leg sections [A] upwards (90 degrees) so the holes line up wth the main frame.