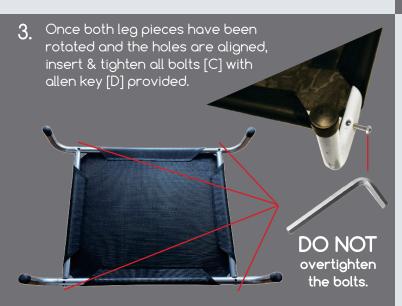

4. Once bolts are inserted and tightened, flip the bed the right way up and your dog is ready to rest!

## Extra Information

- Once in position, ensure all bolts are tightened.
- DO NOT over-tighten the bolts.
- Check bolts periodically and re-tighten as needed.
- Due to being manufactured with a snug fitting floor, you may require assitance in initial assembly.
- ZeeZ Eevated Pet Beds are designed for rest and sleep only.