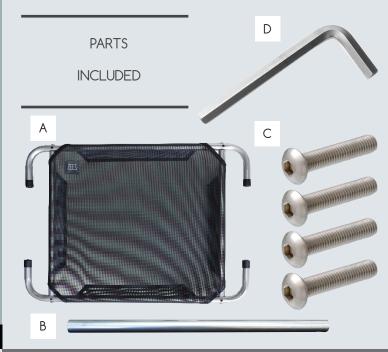

ELEVATED PET BEDS SHIRAZ & BLACK

ASSEMBLY INSTRUCTIONS

1. Place [A] on the ground, top facing down. Insert the side frame pieces [B] and line up with the pre-drilled holes.

2. Rotate both leg sections [A] upwards (90 degrees) so the holes line up wth the main frame.