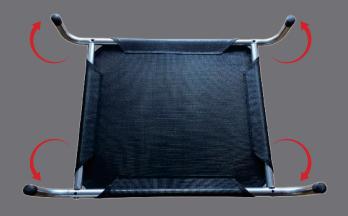

ELEVATED PET BEDS SHIRAZ & BLACK

ASSEMBLY INSTRUCTIONS

1. Place [A] on the ground, top facing down. Insert the side frame pieces [B] and line up with the pre-drilled holes.

2. Rotate both leg sections [A] upwards (90 degrees) so the holes line up wth the main frame.

4. Once bolts are inserted and tightened, flip the bed the right way up and your dog is ready to rest!