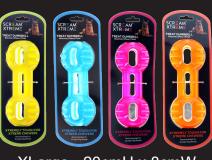

## Treat Dumbbells

Small - 11.5cmH x 5.5cmW

Med/Lge - 13cmH x 4.5cmW

Med/Lge - 14cmH x 7cmW

XLarge - 20cmH x 8cmW

N.B. Breeds depicted with sizes are suggestions ONLY. Purchase according to individual dog size.