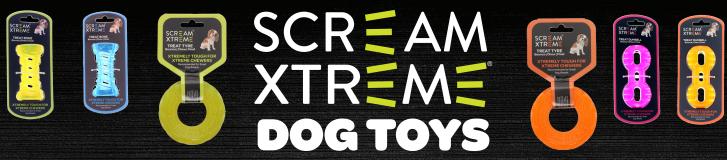

# SCREAM XTREME DOG TOYS

SEE MORE! Including videos of Scream Xtreme in Action! Scan the QR Code

WHAT'S IT MADE OF? Xtremely tough Thermoplastic Rubber (TPR)

What is TPR? TPR is an Xtremely tough material that has properties of both plastic and rubber, making it lightweight, tear/abrasion resistant and weather resistant! This material is Non-Toxic, BPA, Lead & Phthalate Free, reusable and recyclable.