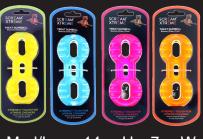

## Treat Dumbbells

Small - 11.5cmH x 5.5cmW

Med/Lge - 13cmH x 4.5cmW

Med/Lge - 14cmH x 7cmW

XLarge - 20cmH x 8cmW

N.B. Breeds depicted with sizes are suggestions ONLY. Purchase according to individual dog size.