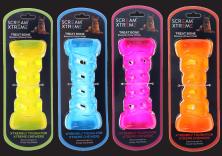

## Treat Dumbbells

Small - 11.5cmH x 5.5cmW

Med/Lge - 13cmH x 4.5cmW

Med/Lge - 14cmH x 7cmW

XLarge - 20cmH x 8cmW

N.B. Breeds depicted with sizes are suggestions ONLY. Purchase according to individual dog size.