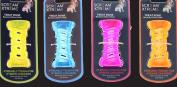

#### THE SCREAM XTREME RANGE OF TOYS ARE IDEAL FOR ALL DOGS OF ALL SIZES AND AGES. When dogs are feeling destructive, you can challenge them with Scream Xtreme as these toys are designed to keep them busy and engaged! Stuff them with treats, paste, food or use them on their own.

A teething puppy can relieve his/her aching gums on any item in the range and a powerful chewer can be entertained and kept busy with our range of Xtreme Tyres.

### WHAT SIZE SHOULD I CHOOSE?

Small - 9cmH x 4.5cmW

Med/Lge - 13cmH x 6.5cmW

XLarge - 20cmH x 8.5cmW

Small - 9cmH x 3cmW