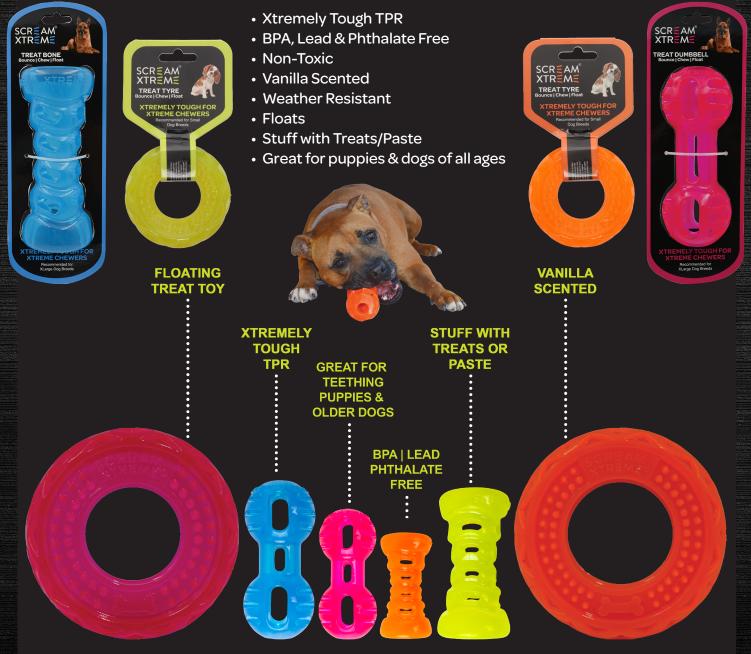

**XTREMELY TOUGH FOR XTREME CHEWERS!** 

BPA Free | Lead Free | Phthalate Free | Vanilla Scented

#### THE SCREAM XTREME RANGE OF TOYS ARE IDEAL FOR ALL DOGS OF ALL SIZES AND AGES. When dogs are feeling destructive, you can challenge them with Scream Xtreme as these toys are designed to keep them busy and engaged! Stuff them with treats, paste, food or use them on their own.

A teething puppy can relieve his/her aching gums on any item in the range and a powerful chewer can be entertained and kept busy with our range of Xtreme Tyres.

# SCREAM XTREME DOG TOYS

SEE MORE! Including videos of Scream Xtreme in Action! Scan the QR Code

WHAT'S IT MADE OF? Xtremely tough Thermoplastic Rubber (TPR)

What is TPR? TPR is an Xtremely tough material that has properties of both plastic and rubber, making it lightweight, tear/abrasion resistant and weather resistant! This material is Non-Toxic, BPA, Lead & Phthalate Free, reusable and recyclable.