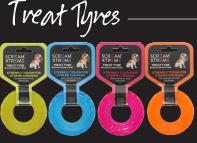

A teething puppy can relieve his/her aching gums on any item in the range and a powerful chewer can be entertained and kept busy with our range of Xtreme Tyres.

### WHAT SIZE SHOULD I CHOOSE?

Small - 9cmH x 4.5cmW

Med/Lge - 13cmH x 6.5cmW

XLarge - 20cmH x 8.5cmW

Small - 9cmH x 3cmW