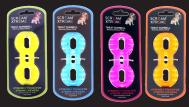

## Treat Dumbbells

Small - 11.5cmH x 5.5cmW

Med/Lge - 13cmH x 4.5cmW

Med/Lge - 14cmH x 7cmW

XLarge - 20cmH x 8cmW

N.B. Breeds depicted with sizes are suggestions ONLY. Purchase according to individual dog size.