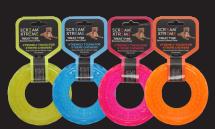

A teething puppy can relieve his/her aching gums on any item in the range and a powerful chewer can be entertained and kept busy with our range of Xtreme Tyres.

### WHAT SIZE SHOULD I CHOOSE?

Small - 9cmH x 4.5cmW

Med/Lge - 13cmH x 6.5cmW

XLarge - 20cmH x 8.5cmW

Small - 9cmH x 3cmW