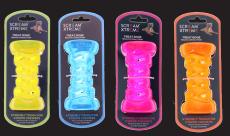

## Treat Dumbbells

Small - 11.5cmH x 5.5cmW

Med/Lge - 13cmH x 4.5cmW

Med/Lge - 14cmH x 7cmW

XLarge - 20cmH x 8cmW

N.B. Breeds depicted with sizes are suggestions ONLY. Purchase according to individual dog size.