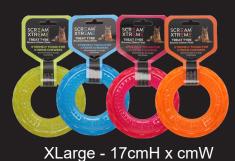

### WHAT SIZE SHOULD I CHOOSE?

Small - 9cmH x 4.5cmW

Med/Lge - 13cmH x 6.5cmW

XLarge - 20cmH x 8.5cmW

Small - 9cmH x 3cmW