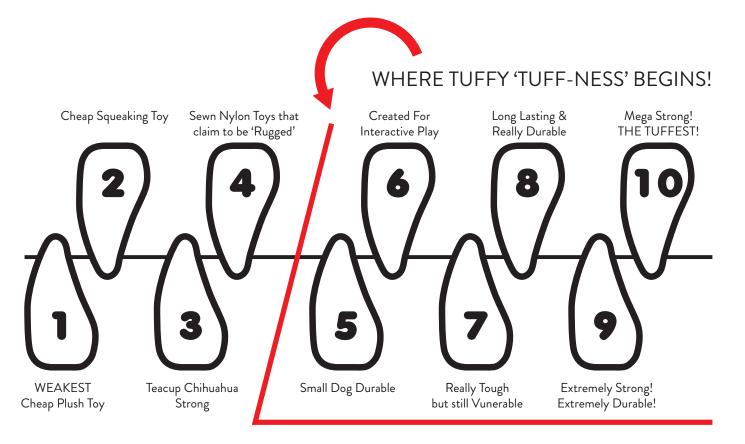

## **DURAFORCE DURA-SCALE**

\*TUFF SCALE NOTE: Designed to give you insight on how 'Tuff' these toys are (Scale has been determined from customer feedback). The higher the ranking, the 'Tuff'er the toy!