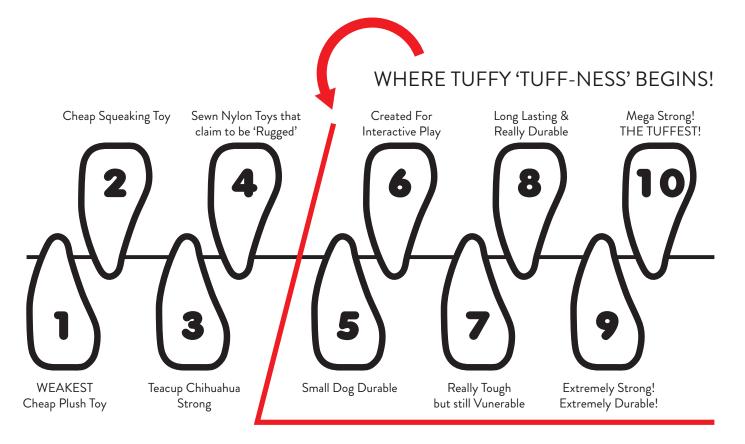

## **MIGHTY DURA-SCALE**

\*TUFF SCALE NOTE: Designed to give you insight on how 'Tuff' these toys are (Scale has been determined from customer feedback). The higher the ranking, the 'Tuff'er the toy!