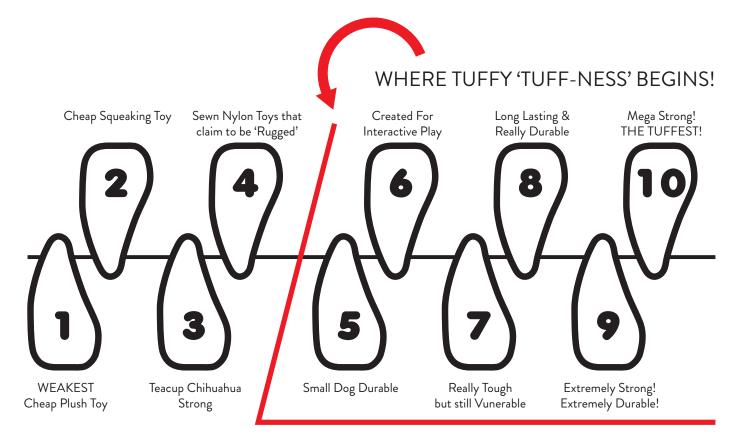

## **TUFFY TUFF-SCALE**

\*TUFF SCALE NOTE: Designed to give you insight on how 'Tuff' these toys are (Scale has been determined from customer feedback). The higher the ranking, the 'Tuff'er the toy!